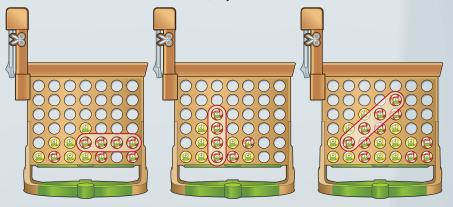

- 4. Did you get 4-in-a-row? (You can make a row of 4 discs horizontally, vertically or diagonally.)
  - · Yes You win!
  - No It's the next player's turn.

FOUR IN A ROW HORIZONTALLY

101A208300

FOUR IN A ROW VERTICALLY

FOUR IN A ROW DIAGONALLY

Consumer contact:

A2083E180

USA and Canada: Hasbro Games, Consumer Affairs Dept., P.O. Box 200, Pawtucket, RI 02861-1059 USA. ☎ 888-836-7025. Hasbro Australia Ltd., Level 2, 37-41 Oxford Street, Epping, NSW 2121, Australia. ☎ 1300 138 697. Hasbro NZ (a branch of Hasbro Australia Ltd.), 221 Albany Highway, Auckland, New Zealand. ☎ 0508 828 200.