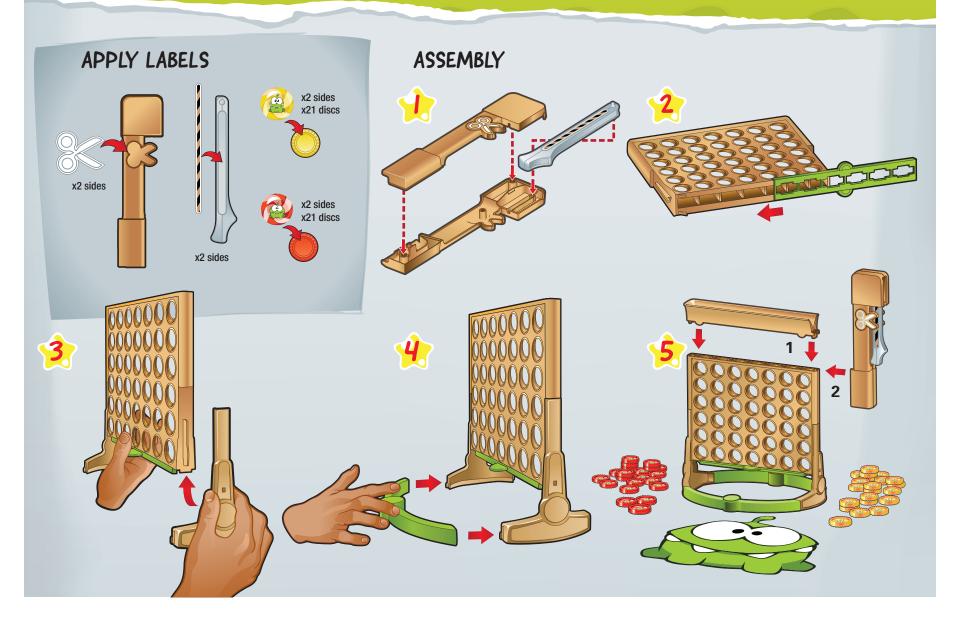

## CONTENTS

- Game Grid 21 Red Discs 21 Gold Discs 2 Legs 2 Base Pieces
- Lever Lever Housing Funnel 2 Label Sheets Character Card