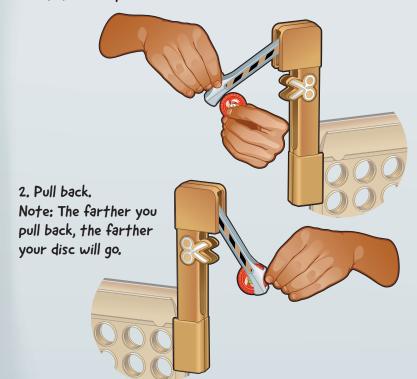

1. Put disc in rope.

ZeptoLab, Cut the Rope, Cut the Rope Experiments, Om Nom, and Feed with Candy are the trademarks or registered trademarks of ZeptoLab UK Ltd. © 2012. All rights reserved.

The HASBRO name and logo and CONNECT 4 are trademarks of Hasbro, © 2012 Hasbro, Pawtucket, RI 02861-1059 USA. All Rights Reserved. TM & ® denote U.S. Trademarks.

Manufactured by: Hasbro SA, Route de Courroux 6, 2800 Delemont CH.
Represented by: Hasbro Europe, 2 Roundwood Ave, Stockley Park, Uxbridge, Middlesex, UB11 1AZ. UK.

3. Let go!

Note: If the disc doesn't land in the grid, try again.